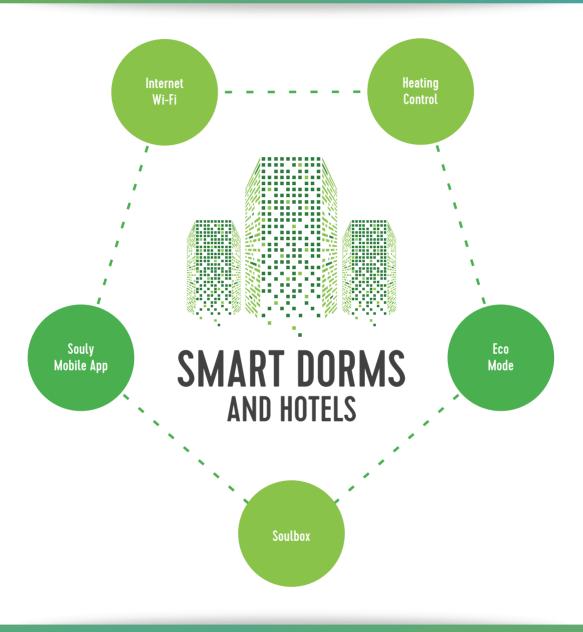

#### **Built-in inteligence**

The Souly app is the intelligence of room control. Thanks to Souly, you set the desired temperature in the room or you turn off the heating if you forgot about it before leaving the room.

# Heating Control

Controling the temperature in the room via mobile app is easy and comfortable for everyone. Souly turns off the heating when windows stays opened.