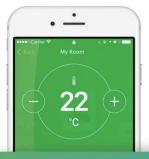

#### **Built-in inteligence**

The Souly app is the intelligence of room control. Thanks to Souly, you set the desired temperature in the room or you turn off the heating if you forgot about it before leaving the room.

# Heating Control

Controling the temperature in the room via mobile app is easy and comfortable for everyone. Souly turns off the heating when windows stays opened.